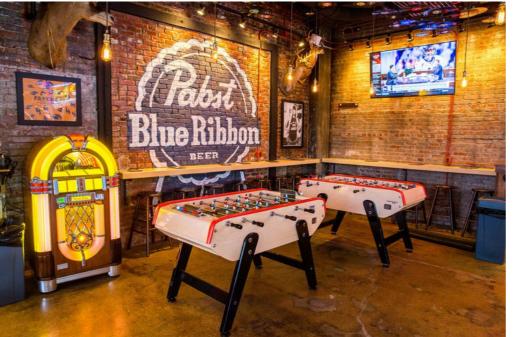

## We Build Places You Want to Go™

You'll want to go to Clyde's on Church!

At DCG, we love it when owners re-purpose vintage buildings. Monen Family Restaurant Group hits another home run with the opening of Clyde's on Church in Midtown Nashville. Mike and Taylor "We build places you Monen are well-known in Nashville and Chattanooga for Taco Mamacita, Community Pie, Milk and Honey and Clyde's on Main. Now you can go to Clyde's on Church, located at 1700 Church Street, which was completed by DCG in March.

Most recently, the building housed Chris Moore Plumbing Supply for several decades. When originally built in the early 1900's, a bank occupied the first floor. Remnants of the terazzo floor can be seen in Clyde's entrance and bar areas. Murals are painted on exposed brick walls. We like to think the construction and workmanship are great, but the real show belongs to the unique antique light fixtures, old movie posters, pin ball coffee tables, and hand-picked decorations selected by Taylor Monen and her sister Tinley Mayfield. Especially interesting are the framed photos of celebrities playing table tennis that line the walls near the restrooms. Be sure to spend a little time in the restrooms looking at the collage wall coverings created and hung by the owners.