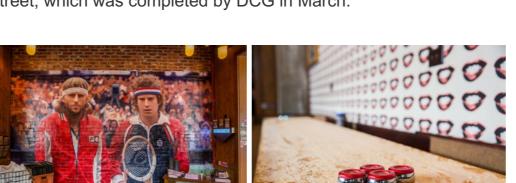

Most recently, the building housed Chris Moore Plumbing Supply for several decades. When originally built in the early 1900's, a bank occupied the first floor. Remnants of the terazzo floor can be seen in Clyde's entrance and bar areas. Murals are painted on exposed brick walls. We like to think the construction and workmanship are great, but the real show belongs to the unique antique light fixtures, old movie posters, pin ball coffee tables, and hand-picked decorations selected by Taylor Monen and her sister Tinley Mayfield. Especially interesting are the framed photos of celebrities playing table tennis that line the walls near the restrooms. Be sure to spend a little time in the restrooms looking at the collage wall coverings created and hung by the owners.