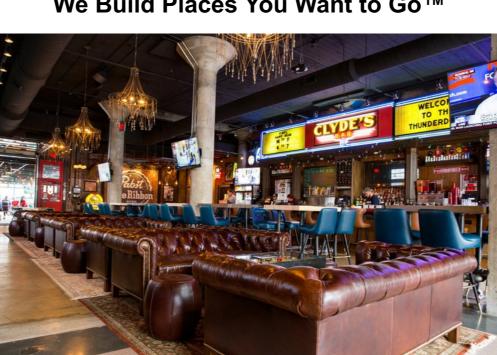

## We Build Places You Want to Go™

You'll want to go to Clyde's on Church!

At DCG, we love it when owners re-purpose vintage buildings. Monen Family Restaurant Group hits another home run with the opening of Clyde's on Church in Midtown Nashville. Mike and Taylor "We build places you Monen are well-known in Nashville and Chattanooga for Taco Mamacita, Community Pie, Milk and Honey and Clyde's on Main. Now you can go to Clyde's on Church, located at 1700 Church Street, which was completed by DCG in March.

We were sitting around

I immediately thought,

what a great marketing slogan! In fact, I liked it so much DCG is now

the office last year talking about some of our recent projects, when someone said, want to go."

Most recently, the building housed Chris Moore Plumbing Supply for several decades. When originally built in the early 1900's, a bank occupied the first floor. Remnants of the terazzo floor can be seen in Clyde's entrance and bar areas. Murals are painted on exposed brick walls. We like to think the construction and workmanship are great, but the real show belongs to the unique antique light fixtures, old movie posters, pin ball coffee tables, and hand-picked decorations selected by Taylor Monen and her sister Tinley Mayfield. Especially interesting are the framed photos of celebrities playing table tennis that line the walls near the restrooms. Be sure to spend a little time in the restrooms looking at the collage wall coverings created and hung by the owners.