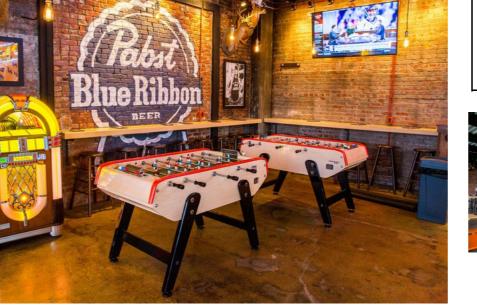

## We Build Places You Want to Go™

You'll want to go to Clyde's on Church!

At DCG, we love it when owners re-purpose vintage buildings. Monen Family Restaurant Group hits another home run with the opening of Clyde's on Church in Midtown Nashville. Mike and Taylor "We build places you Monen are well-known in Nashville and Chattanooga for Taco Mamacita, Community Pie, Milk and Honey and Clyde's on Main. Now you can go to Clyde's on Church, located at 1700 Church Street, which was completed by DCG in March.

Most recently, the building housed Chris Moore Plumbing Supply for several decades. When originally built in the early 1900's, a bank occupied the first floor. Remnants of the terazzo floor can be seen in Clyde's entrance and bar areas. Murals are painted on exposed brick walls. We like to think the construction and workmanship are great, but the real show belongs to the unique antique light fixtures, old movie posters, pin ball coffee tables, and hand-picked decorations selected by Taylor Monen and her sister Tinley Mayfield. Especially interesting are the framed photos of celebrities playing table tennis that line the walls near the restrooms. Be sure to spend a little time in the restrooms looking at the collage wall coverings created and hung by the owners.